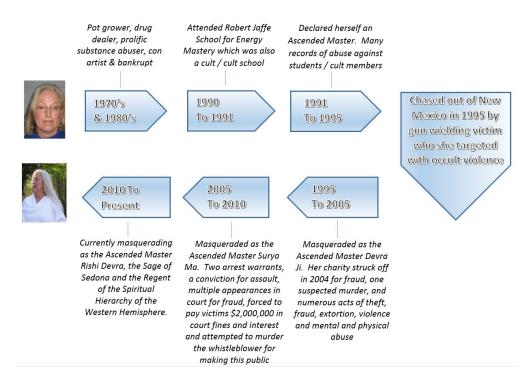

In 2003 Watson (1) decided to sue fake guru Patton West (2) for fraud. After researching his lawsuit he found that there were scores of other victims of theft, fraud and extortion. After going public and posting his research on-line Patton West decided to murder Watson enlisting the help of senior cult member Geoffrey Reynolds CPA (3), who on August 9 2007 announced Watson's impending death and the campaign of intimidation to be launched against Watson's family. When the murder plot failed senior cult member Julio Williams MD (4) gave Patton West \$2,000,000 so that she could launch a series of frivolous (without merit) lawsuits against Watson.

> The motive for Watson's murder and the lawsuits was to force down Watson's websites so that Patton West could reincarnate herself in Arizona without the truth of her criminal past in Montana contradicting the totally false 'divine' being narrative.

Above from left to right: John Watson, a victim of fraud, a failed murder attempt and a conspiracy by Patton West to bankrupt him. Motive? To stop him sharing details of her criminal past. Patton West's three identities since 1995. Devra Ji (1995 to 2005) Surya Ma (2005 to 2010) and Rishi Devra (2011 to Present). Cult members Geoffrey Reynolds CPA and Julio Williams MD.